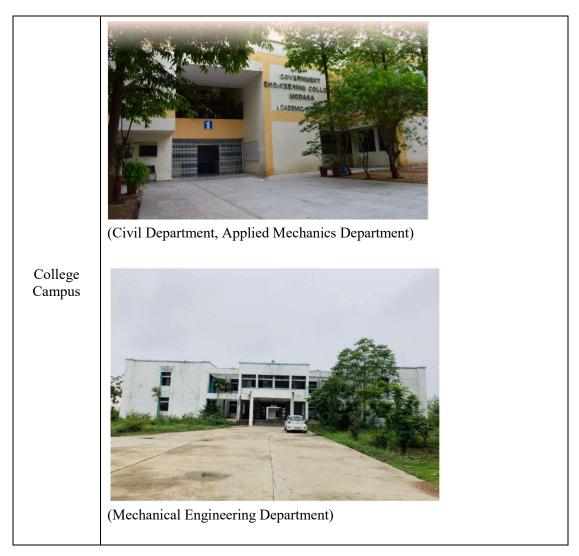

#### 12. Infrastructural Information:

(Mechanical Workshop building)

(Electrical Engineering Department)

| Academic Sessions               | Two Sessions per Year                     |
|---------------------------------|-------------------------------------------|
| Examination system, Year / Sem. | Semester Pattern @ Two semesters per year |