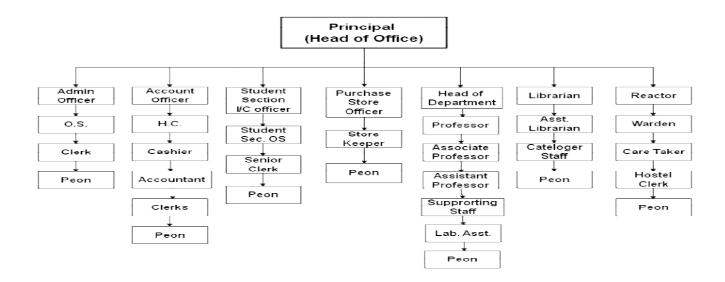

societal problems.
- > To create a conductive ecosystem for Research, innovation & extension services.
- > To inculcate entrepreneurial attitude and values amongst Learners.
- > To Collaborate with Industries and other institutions to strengthen symbiotic relations.
- > To mentor aspiring Institutions to unleash their potential, towards nation building.

### **Mandate:**

The college is to offer engineering courses at various levels to promote an equitable and harmonious growth of students, staff, society, industry. The college is to work in the direction of sustainable development of technical education.

### **Duties:**

Teaching, relevant administration and developmental activities of engineering students of various branches as per GTU teaching scheme.

### **Hierarchical Structure:**





### **Function:**

To impart education in the area of engineering and Technology from under-graduate to post-graduate in the following programs run by institute:

### (A) Undergraduate Course:

| Sr.<br>No. | Course                            | Year of Starting | Full/<br>Part Time | Approved<br>Intake | Course<br>Duration<br>(yr) |
|------------|-----------------------------------|------------------|--------------------|--------------------|----------------------------|
| 1          | Automobile Engineering            | 2008             | Full               | 60                 | 4                          |
| 2          | Civil<br>Engineering              | 1984             | Full               | 120                | 4                          |
| 3          | Computer<br>Engineering